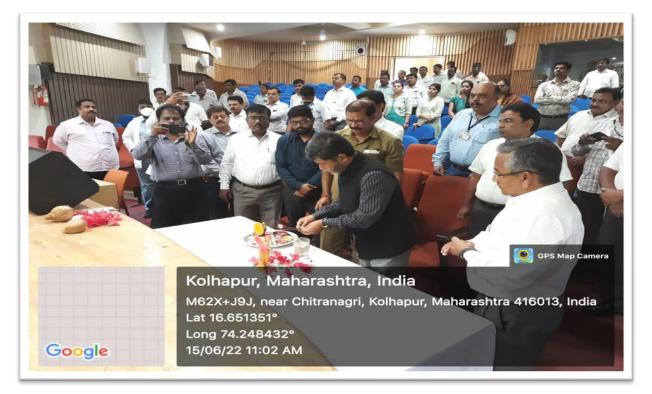

## BHARATI VIDYAPEETH'S COLLEGE OF ENGINEERING, KOLHAPUR

- **Organizing Department:** National Service Scheme (NSS) Unit BVCOEK
- Name of Activity
  Programme Under, ``Azadi Ka Amrut Mahostav'' Health checkup camp
- **Date of Activity** : 15/06/2022
- No. of Participants : 64 (Teaching, Non-teaching staff) &NSS volunteers.
- Details of Activity : On the occasion of birth anniversary of Hon. Mohanrao Kadam (MLA, Sangli-Satara) and birthday of Chancellor of BVDU, Pune. Hon. Dr. Shivajirao Kadam sir, Bharati Vidyapeeth's College of Engineering Kolhapur arranged free health checkup camp on 15/06/2022 from 10.00 am to 4.00 pm. at Bharati Vidyapeeth's College Engineering Kolhapur. This camp was inaugurated by Principal Dr. V.R. Ghorpade. This camp was organized in collaboration with Bharati Vidyapeeth's Bharati hospital Kolhapur. Hospital staff members were present for checking health of teaching & nonteaching staff. Total 64 staff members got benefitted through this camp.
- **Outcome of Activity:** Such camp can help to create awareness about health in individuals.

### Inauguration of Health Checkup Camp.

Principal and faculty during Health checkup camp by Bharati Hospital.

Teaching Faculty and Non-Teaching Faculty during Health Check-Up Camp

frimes NSS Coordinator