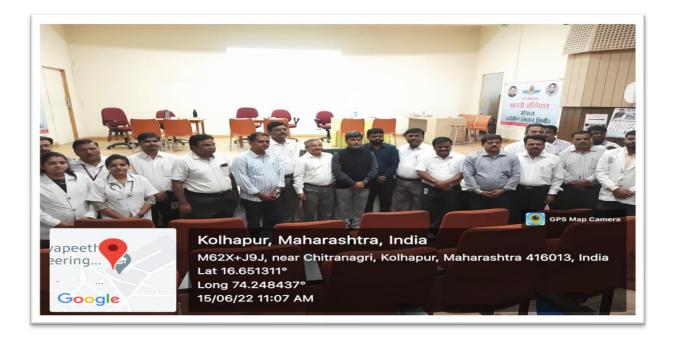

## BHARATI VIDYAPEETH'S COLLEGE OF ENGINEERING, KOLHAPUR

- **Organizing Department:** National Service Scheme (NSS) Unit BVCOEK
- Name of Activity
  Programme Under, ``Azadi Ka Amrut Mahostav'' Health checkup camp
- **Date of Activity** : 15/06/2022
- No. of Participants : 64 (Teaching, Non-teaching staff) &NSS volunteers.
- Details of Activity : On the occasion of birth anniversary of Hon. Mohanrao Kadam (MLA, Sangli-Satara) and birthday of Chancellor of BVDU, Pune. Hon. Dr. Shivajirao Kadam sir, Bharati Vidyapeeth's College of Engineering Kolhapur arranged free health checkup camp on 15/06/2022 from 10.00 am to 4.00 pm. at Bharati Vidyapeeth's College Engineering Kolhapur. This camp was inaugurated by Principal Dr. V.R. Ghorpade. This camp was organized in collaboration with Bharati Vidyapeeth's Bharati hospital Kolhapur. Hospital staff members were present for checking health of teaching & nonteaching staff. Total 64 staff members got benefitted through this camp.
- **Outcome of Activity:** Such camp can help to create awareness about health in individuals.

### Inauguration of Health Checkup Camp.

Principal and faculty during Health checkup camp by Bharati Hospital.

Teaching Faculty and Non-Teaching Faculty during Health Check-Up Camp

frimes NSS Coordinator