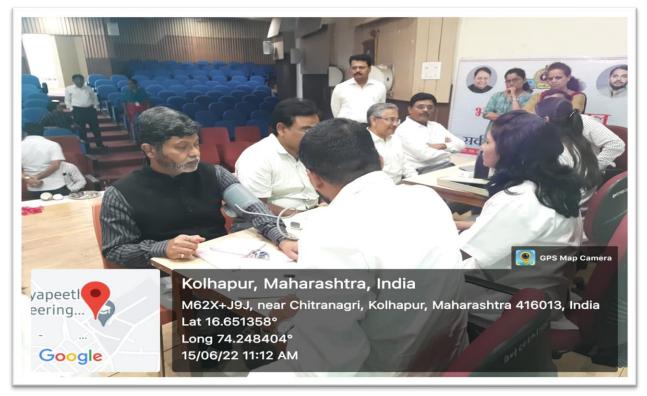

## BHARATI VIDYAPEETH'S COLLEGE OF ENGINEERING, KOLHAPUR

- **Organizing Department:** National Service Scheme (NSS) Unit BVCOEK
- Name of Activity
  Programme Under, ``Azadi Ka Amrut Mahostav'' Health checkup camp
- **Date of Activity** : 15/06/2022
- No. of Participants : 64 (Teaching, Non-teaching staff) &NSS volunteers.
- Details of Activity : On the occasion of birth anniversary of Hon. Mohanrao Kadam (MLA, Sangli-Satara) and birthday of Chancellor of BVDU, Pune. Hon. Dr. Shivajirao Kadam sir, Bharati Vidyapeeth's College of Engineering Kolhapur arranged free health checkup camp on 15/06/2022 from 10.00 am to 4.00 pm. at Bharati Vidyapeeth's College Engineering Kolhapur. This camp was inaugurated by Principal Dr. V.R. Ghorpade. This camp was organized in collaboration with Bharati Vidyapeeth's Bharati hospital Kolhapur. Hospital staff members were present for checking health of teaching & nonteaching staff. Total 64 staff members got benefitted through this camp.
- **Outcome of Activity:** Such camp can help to create awareness about health in individuals.

### Inauguration of Health Checkup Camp.

Principal and faculty during Health checkup camp by Bharati Hospital.

Teaching Faculty and Non-Teaching Faculty during Health Check-Up Camp

frimes NSS Coordinator